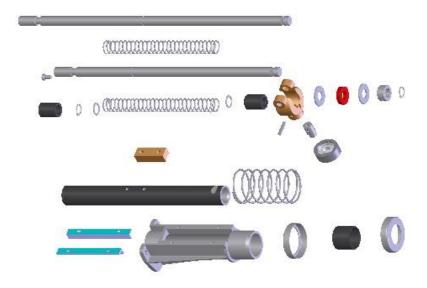

## Not looking for a complete Centering Head...

We provide the individual parts for this assembly in case you are looking to do the rebuilds yourself.

Not sure what part number to order, well we are able to cross-reference your OEM's part numbers.